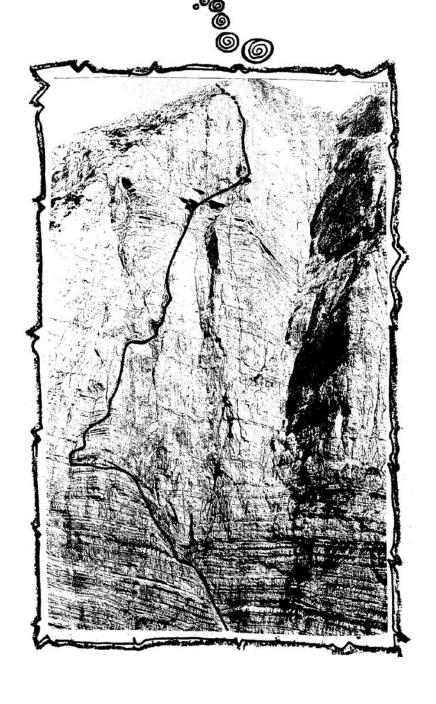

## BRENTAS- Croz dell'Altissimo (m 2339) - Sudjovert "Detassis " (Detassis - Giordani 1936)

Arrampicata di grande soddiffazione in ambiente dalle propettive delle propettive delle propettive delle propettive delle propettive delle parete, costituiti de una serie chi olue diedri obliqui che consentono di superare, con olifficoltà tutto somme to contenure, il tratto più compatio della parete.

La roccia, composta nelle obificoltà à comunque sempre di discute qualità anche nelle obificoltà basse, dove accorre però prestare

attenzione - blocchi chi roccia instabili:

Paragonata per impegno alla cèlebre "Solleder" in Civetta presenta il vantaggio (non oh' poco conto) di essère in buoneco noh'zio ni pochi giorni olopo copiose pioggie.