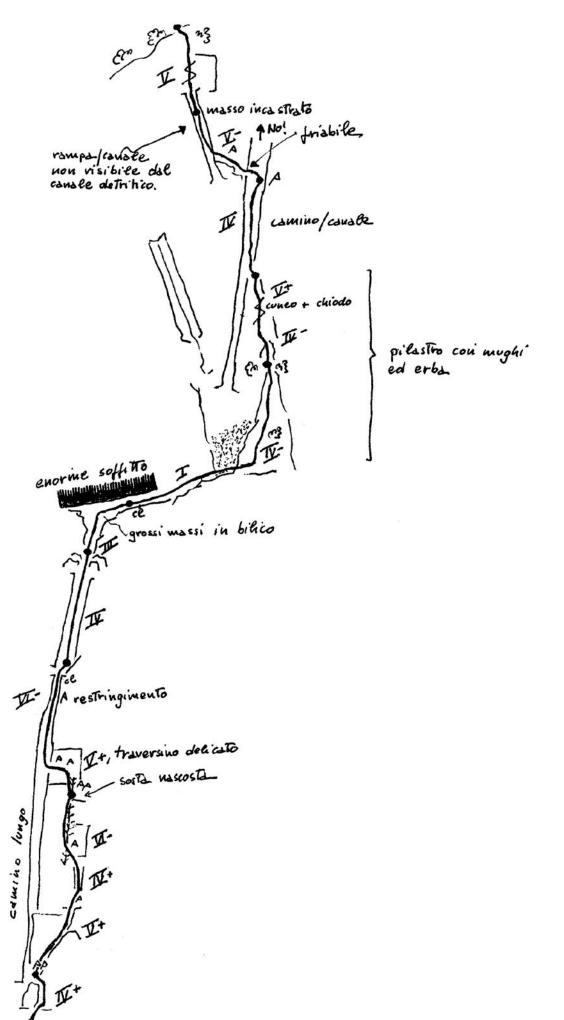

## BRENTAS- Croz dell'Altissimo (m 2339) - Sudjovert "Detassis " (Detassis - Giordani 1936)

Arrampicata di grande soddiffazione in ambiente dalle propettive delle propettive delle propettive delle propettive delle propettive delle parete, costituiti de una serie chi olue diedri obliqui che consentono di superare, con olifficoltà tutto somme to contenure, il tratto più compatio della parete.

La roccia, composta nelle obificoltà à comunque sempre di discute qualità anche nelle obificoltà basse, dove accorre però prestare

attenzione - blocchi chi roccia instabili:

Paragonata per impegno alla cèlebre "Solleder" in Civetta presenta il vantaggio (non oh' poco conto) di essère in buoneco noh'zio ni pochi giorni olopo copiose pioggie.