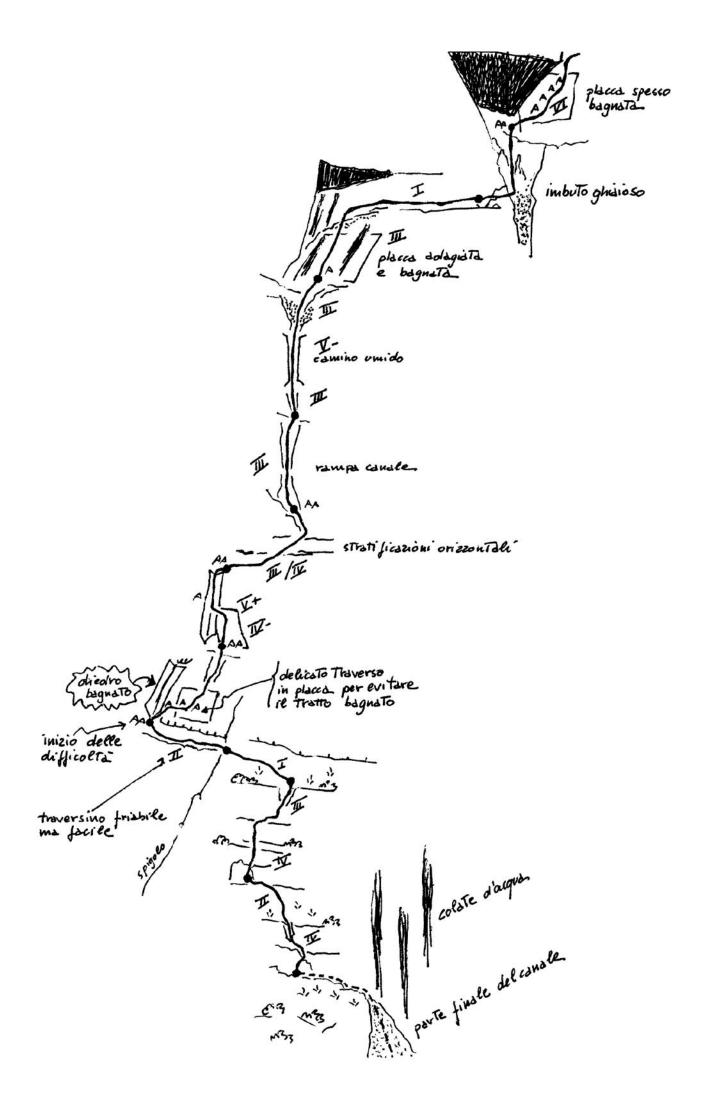

## BRENTAS- Croz dell'Altissimo (m 2339) - Sudjovert "Detassis " (Detassis - Giordani 1936)

Arrampicata di grande soddiffazione in ambiente dalle propettive delle propettive delle propettive delle propettive delle propettive delle parete, costituiti de una serie chi olue diedri obliqui che consentono di superare, con olifficoltà tutto somme to contenure, il tratto più compatio della parete.

La roccia, composta nelle obificoltà à comunque sempre di discute qualità anche nelle obificoltà basse, dove accorre però prestare

attenzione - blocchi chi roccia instabili:

Paragonata per impegno alla cèlebre "Solleder" in Civetta presenta il vantaggio (non oh' poco conto) di essère in buoneco noh'zio ni pochi giorni olopo copiose pioggie.