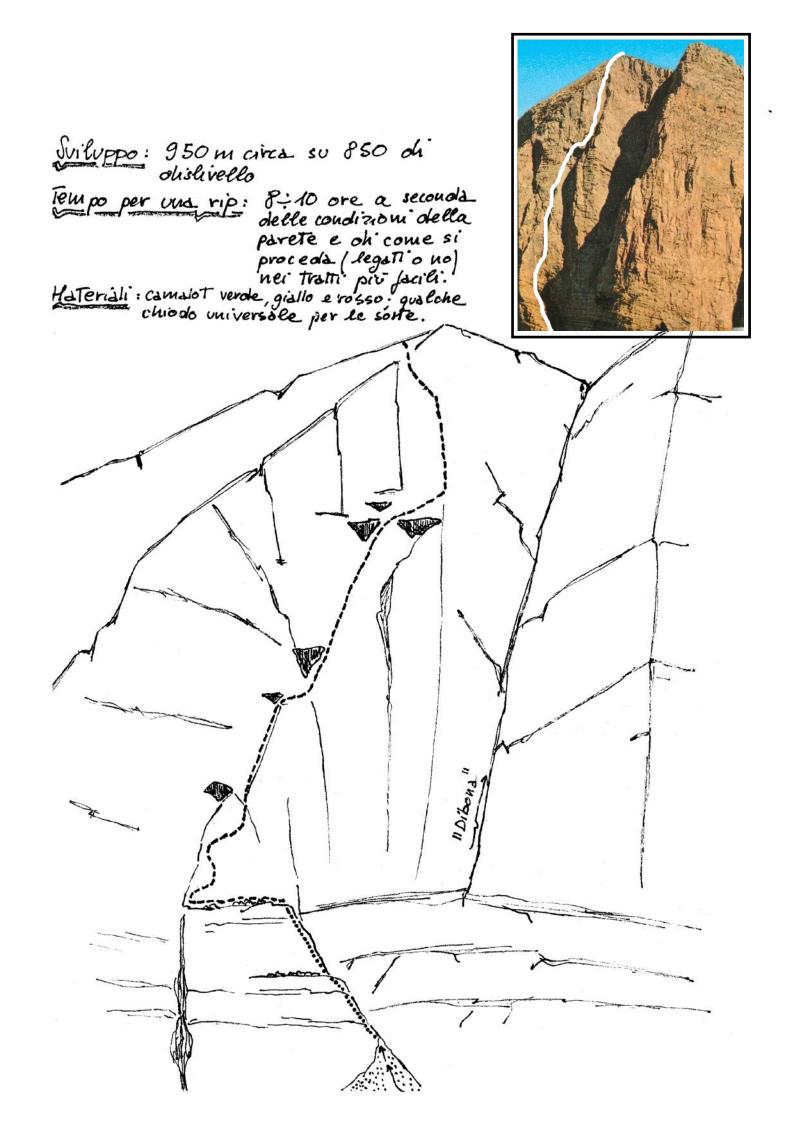

## BRENTAS- Croz dell'Altissimo (m 2339) - Sudjovert "Detassis " (Detassis - Giordani 1936)

Arrampicata di grande soddiffazione in ambiente dalle propettive delle propettive delle propettive delle propettive delle propettive delle parete, costituiti de una serie chi olue diedri obliqui che consentono di superare, con olifficoltà tutto somme to contenure, il tratto più compatio della parete.

La roccia, composta nelle obificoltà à comunque sempre di discute qualità anche nelle obificoltà basse, dove accorre però prestare

attenzione - blocchi chi roccia instabili:

Paragonata per impegno alla cèlebre "Solleder" in Civetta presenta il vantaggio (non oh' poco conto) di essère in buoneco noh'zio ni pochi giorni olopo copiose pioggie.